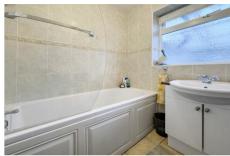

#### **Bathroom**

complete with panelled bath, shower and screen over and wash basin. Heated towel rail.