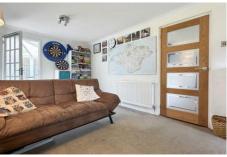

### **Entrance**

The property has a useful porch and storage cupboard, and welcoming central hall - with accommodation off and stairs up to the first floor.

**Sitting Room** 13' 11" x 11' 10" (4.25m x 3.6m)

A large bright main reception with bow window to the front aspect.

**Dining Room** 16' 5" x 8' 6" (5.0m x 2.6m)

A spacious additional reception room. Currently used as a games room.

**Study/Office** 10' 6" x 6' 11" (3.2m x 2.1m)