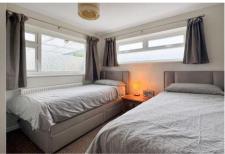

**Bedroom 3** 9' 6" x 8' 10" (2.9m x 2.7m) A ground floor double bedroom with dual aspect.

Additional double bedroom with large side aspect picture window.