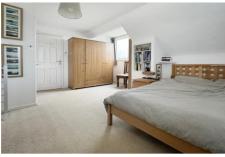

#### **First Floor**

Separate w/c and basin.

**Bedroom 1** 13' 9" x 10' 4" (4.2m x 3.15m) max

A large double bedroom with dormer window and additional side aspect. Eaves storage. Ensuite Shower.

**Bedroom 2** 9' 2" x 8' 10" (2.8m x 2.7m) max