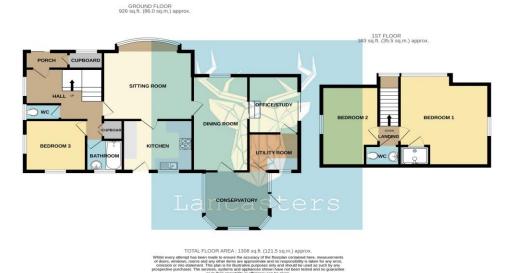

### **Entrance**

The property has a useful porch and storage cupboard, and welcoming central hall - with accommodation off and stairs up to the first floor.

**Sitting Room** 13' 11" x 11' 10" (4.25m x 3.6m)

A large bright main reception with bow window to the front aspect.

**Dining Room** 16' 5" x 8' 6" (5.0m x 2.6m)

A spacious additional reception room. Currently used as a games room.

**Study/Office** 10' 6" x 6' 11" (3.2m x 2.1m)

Useful additional ground floor room. Great for working from home or if you need a quiet study space. Door to the garden.

**Kitchen** 10' 10" x 8' 10" (3.3m x 2.7m)

Fitted with a series of floor and wall mounted storage units and plenty of counter top work space. Integrated fridge freezer and electric hob and cooker. Door out to the rear garden.

**Conservatory** 9' 10" x 10' 2" (3.0m x 3.1m) max

Another internal room - ideal dining space or room to sit and enjoy the peace and quiet.

**Utility** 7' 10" x 6' 7" (2.4m x 2.0m)

Power and plumbing for white goods.

**Bedroom 3** 9' 6" x 8' 10" (2.9m x 2.7m) A ground floor double bedroom with dual aspect.

#### **Bathroom**

complete with panelled bath, shower and screen over and wash basin. Heated towel rail.

### W/C

Separate w/c on the ground floor.

#### **First Floor**

Separate w/c and basin.

**Bedroom 1** 13' 9" x 10' 4" (4.2m x 3.15m) max

A large double bedroom with dormer window and additional side aspect. Eaves storage. Ensuite Shower.

**Bedroom 2** 9' 2" x 8' 10" (2.8m x 2.7m) max

Additional double bedroom with large side aspect picture window.