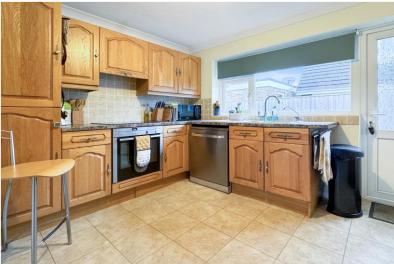

Useful additional ground floor room. Great for working from home or if you need a quiet study space. Door to the garden.

**Kitchen** 10' 10" x 8' 10" (3.3m x 2.7m)

Fitted with a series of floor and wall mounted storage units and plenty of counter top work space. Integrated fridge freezer and electric hob and cooker. Door out to the rear garden.