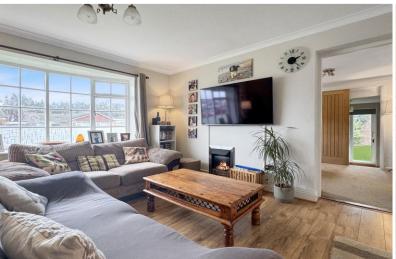

### **Entrance**

The property has a useful porch and storage cupboard, and welcoming central hall - with accommodation off and stairs up to the first floor.

**Sitting Room** 13' 11" x 11' 10" (4.25m x 3.6m)

A large bright main reception with bow window to the front aspect.

**Dining Room** 16' 5" x 8' 6" (5.0m x 2.6m)

A spacious additional reception room. Currently used as a games room.

**Study/Office** 10' 6" x 6' 11" (3.2m x 2.1m)